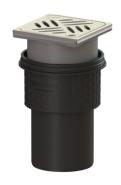

## Ecoguss project drain DN 100, vertical, Design cover

## **Description**

The Ecoguss project drain with connection flange is used for point drainage and is equipped with a removable odour trap as well as a lip seal and a temporary protective cover. The recyclable composite material Ecoguss meets the highest noise protection requirements, is temperature-resistant, resistant to aggressive media, and has a permanently corrosion-free surface. It is also briefly flammable from 100 to 400 degrees Celsius. The outlet socket is suitable for connection to SML cast iron pipes. Separate equipotential bonding is not necessary.

Tank/drain body

Number of outlets: 1

Material of drain body: Ecoguss System: vertical

Coverage features

Type of cover: Design cover

Cover material: Stainless steel 14301

Colour of cover:silverWidth of cover:120 mmHeight of cover:16 mmLength of cover:120 mm