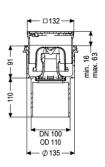

Variant

System: 125

Waterproofing layer on the upper section: Connection flange Waterproofing layer on the drain body: Connection flange

Sealing water height: 50 mm

General characteristics

Standard: EN 1253-1 Nominal size (DN): 100 Outer diameter (OD): 110 mm

Inlet max. scoring (DN): Z-19.53-2414,Z-19.17-1719

**Dimensions** 

Net weight: 1,85 kg
Gross weight: 2,22 kg
Diameter: 135 mm

Vertical adjustment: vertically adjustable upper section

Length:135 mmWidth:135 mmPackaging dimension:lengthPackaging dimension:widthPackaging dimension:height

Frame material: Stainless steel 14301

Cover locking: Lock & Lift Load class: L 15 (EN 1253-1)

Grating colour: Kessel

Slip resistance class: R9 according to DIN 51130; C according to DIN

51097

Rim length: 132 mm
Rim material: 132 mm
Max. flooring height: 16 mm